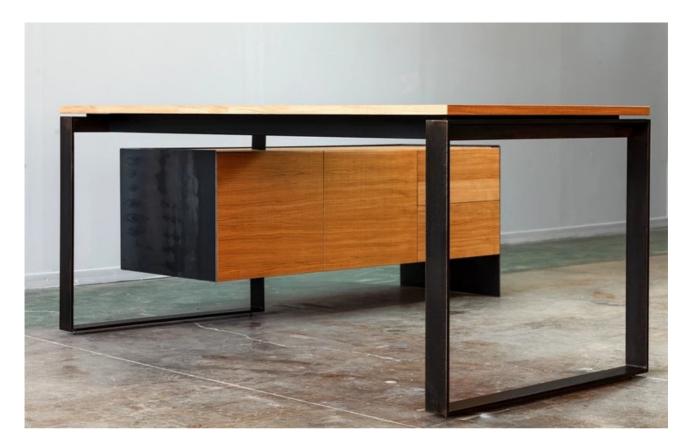

## M. S. Desk

The new version of the Minimal office series came up to meet the storage needs with a built-in extension that includes cupboards and drawers combining stylish design with functionality.

Design by t.lab design team

## Product details:

- Multi-functional furniture available in different sizes
- Is made of a metal frame & metal sheet combined with wood on the surfaces
- Has two cupboards and two drawers
- It can also be produced individually