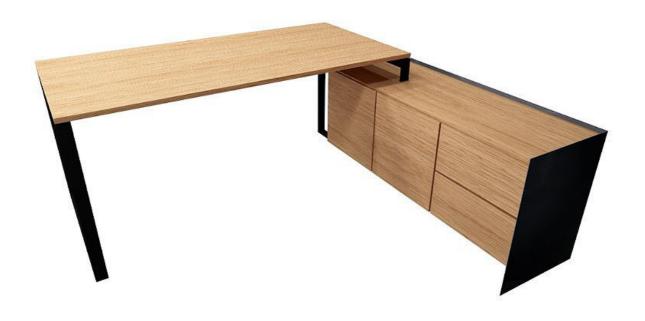

## M. S. Desk

The new version of the Minimal office series came up to meet the storage needs with a built-in extension that includes cupboards and drawers combining stylish design with functionality.

Design by t.lab design team

## Product details:

- Multi-functional furniture available in different sizes
- Is made of a metal frame & metal sheet combined with wood on the surfaces
- Has two cupboards and two drawers
- It can also be produced individually