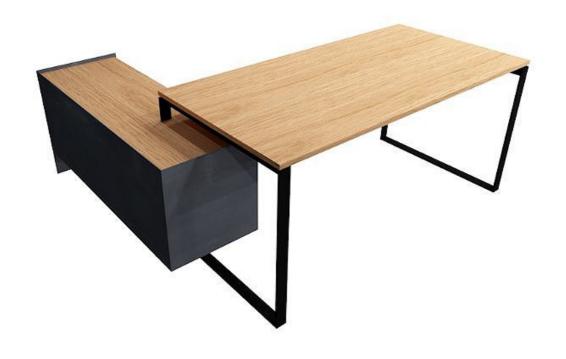

## M. S. Desk

The new version of the Minimal office series came up to meet the storage needs with a built-in extension that includes cupboards and drawers combining stylish design with functionality.

Design by t.lab design team

## Product details:

- Multi-functional furniture available in different sizes
- Is made of a metal frame & metal sheet combined with wood on the surfaces
- Has two cupboards and two drawers
- It can also be produced individually